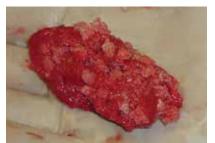

nsistency. ALLOMATRIX® CUSTOM Bone Graft Putty delivers. With features that include an osteoinductive Demineralized Bone Material (DBM), a osteoconductive carrier medium, and the ability to reconstitute in the OR, ALLOMATRIX® CUSTOM Bone Graft Putty meets individual patient bone grafting needs in a way no pre-mixed putty can.

#### OPTIMUM CANCELLOUS CHIP CONTENT — YOUR CHOICE

ALLOMATRIX® CUSTOM Bone Graft Putty incorporates DBM and the highest cancellous chip content on the market – both recovered from the same donor, which is blended at the time of surgery. The result is a custom product that can range from minimum to maximum CBM content. ALLOMATRIX® CUSTOM Putty provides flexibility to augment the graft with optional bone marrow aspirate without compromising handling characteristics.





Actual ALLOMATRIX® CUSTOM product mixed by surgeon and placed in situ.





#### MARROW VOLUME | Recommendations

| ALLOMATRIX® CUSTOM Volume (dry powder) | Bone Marrow Volume |
|----------------------------------------|--------------------|
| 5 cc                                   | 3 сс               |
| 10 сс                                  | 6 сс               |

**NOTE** | These approximations were obtained using anticoagulated fluids. It is suggested that the user begin with the amounts in the table, and additional fluids to achieve desired handling characteristics. Additional information is included with the labeling accompaning the product.



### **ORDERING INFORMATION**

#### **OSTEOGENIC SOLUTIONS**



ALLOMATRIX® CUSTOM Bone Putty with Large Cancellous Chips

| bone rutty