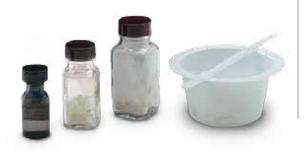

# MIXABILITY FOR MAXIMUM Flexibility



Bone Marrow Aspirate.

Add Osteogenic Potential. (Optional)



Control Cancellous Content.

Dial-in Desired Structural Consistency.

## **ALLOMATRIX®** CUSTOM

**Bone Putty with Large Cancellous Chips** 

#### RAW FLEXIBILITY TO MEET PATIENT PATHOLOGY NEEDS

Surgeons desire the independence and flexibility to custom blend graft materials to control structural consistency. ALLOMATRIX® CUSTOM Bone Graft Putty delivers. With features that include an osteoinductive Demineralized Bone Material (DBM), a osteoconductive carrier medium, and the ability to reconstitute in the OR, ALLOMATRIX® CUSTOM Bone Graft Putty meets individual patient bone grafting needs in a way no pre-mixed putty can.

#### OPTIMUM CANCELLOUS CHIP CONTENT — YOUR CHOICE

ALLOMATRIX® C