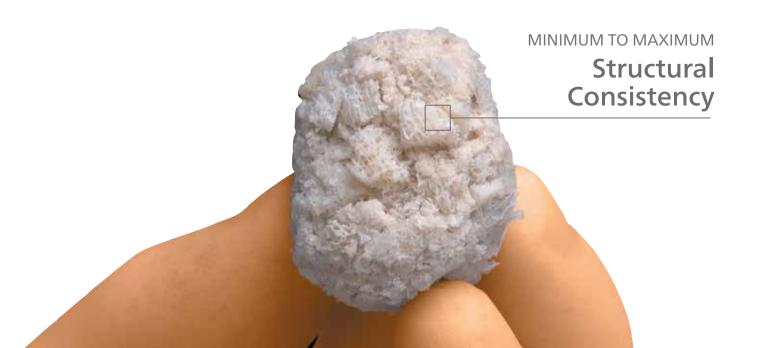

# MIXABILITY FOR MAXIMUM Flexibility

Bone Marrow Aspirate.

Add Osteogenic Potential. (Optional)

Control Cancellous Content.

Dial-in Desired Structural Consistency.

#### OPTIMUM CANCELLOUS CHIP CONTENT — YOUR CHOICE

ALLOMATRIX® CUSTOM Bone Graft Putty incorporates DBM and the highest cancellous chip content on the market – both recovered from the same donor, which is blended at the time of surgery. The result is a custom product that can range from minimum to maximum CBM content. ALLOMATRIX® CUSTOM Putty provides flexibility to augment the graft with optional bone marrow aspirate without compromising handling characteristics.

Actual ALLOMATRIX® CUSTOM product mixed by surgeon and placed in situ.