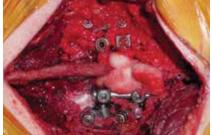

istency. ALLOMATRIX® CUSTOM Bone Graft Putty delivers. With features that include an osteoinductive Demineralized Bone Material (DBM), a osteoconductive carrier medium, and the ability to reconstitute in the OR, ALLOMATRIX® CUSTOM Bone Graft Putty meets individual patient bone grafting needs in a way no pre-mixed putty can.

#### OPTIMUM CANCELLOUS CHIP CONTENT — YOUR CHOICE

ALLOMATRIX® CUSTOM Bone Graft Putty incorporates DBM and the highest cancellous chip content on the market – both recovered from the same donor, which is blended at the time of surgery. The result is a custom product that can range from minimum to maximum CBM content. ALLOMATRIX® CUSTOM Putty provides flexibility to augment the graft with optional bone marrow aspirate without compromising handling characteristics.





Actual ALLOMATRIX® CUSTOM product mixed by surgeon and placed in situ.





#### MARROW VOLUME | Recommendations

| ALLOMATRIX® CUSTOM Volume (dry powder) | Bone Marrow Volume |
|----------------------------------------|--------------------|
| 5 cc                                   | 3 сс               |
| 10 сс                                  | 6 сс               |

**NOTE** | These approximations were obtained using anticoagulated fluids. It is suggested that the user begin with the amounts in the table, and additional fluids to achieve desired handling characteristics. Additional information is included with the labeling accompaning the product.



### **ORDERING INFORMATION**

#### **OSTEOGENIC SOLUTIONS**



ALLOMATRIX® CUSTOM Bone Putty with Large Cancellous Chips

| bone rutty wi