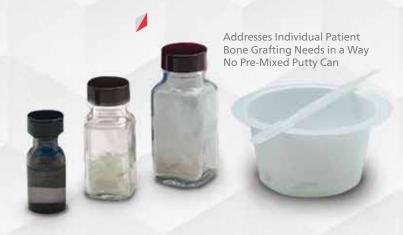

#### RAW FLEXIBILITY TO MEET PATIENT PATHOLOGY NEEDS

Surgeons desire the independence and flexibility to custom blend graft materials to control structural consistency. ALLOMATRIX® CUSTOM Bone Graft Putty delivers. With features that include an osteoinductive Demineralized Bone Material (DBM), a osteoconductive carrier medium, and the ability to reconstitute in the OR, ALLOMATRIX® CUSTOM Bone Graft Putty meets individual patient bone grafting needs in a way no pre-mixed putty can.

## **ALLOMATRIX®** CUSTOM

**Bone Putty with Large Cancellous Chips** 