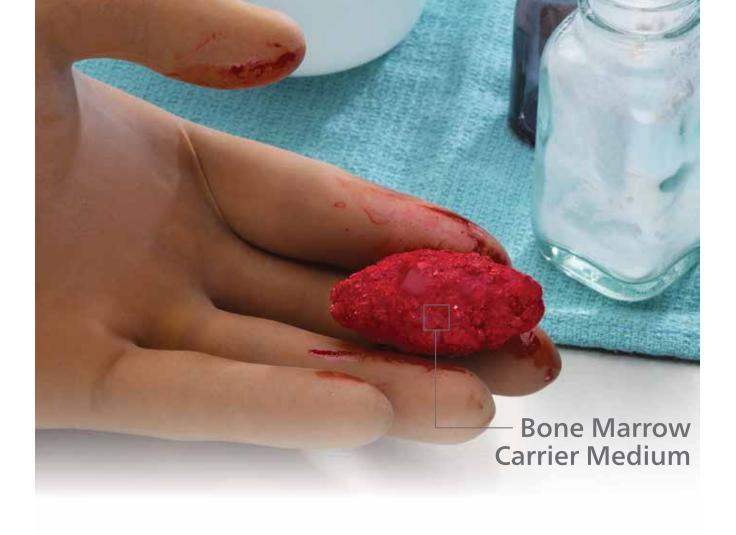

# MIXABILITY FOR MAXIMUM Flexibility

Bone Marrow Aspirate.

Add Osteogenic Potential. (Optional)

Control Cancellous Content.

Dial-in Desired Structural Consistency.

#### OPTIMUM CANCELLOUS CHIP CONTENT — YOUR CHOICE

ALLOMATRIX® CUSTOM Bone Graft Putty incorporates DBM and the highest cancellous chip content on the market – both recovered from the same donor, which is blended at the time of surgery. The result is a custom product that can range from minimum to maximum CBM content. ALLOMATRIX® CUSTOM Putty provides flexibility to augment the graft with optional bone marrow aspirate without compromising handling characteristics.