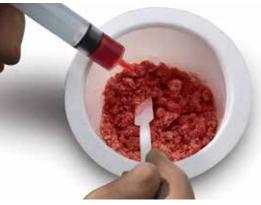

# MIXABILITY FOR MAXIMUM Flexibility



Bone Marrow Aspirate.

Add Osteogenic Potential. (Optional)



Control Cancellous Content.

Dial-in Desired Structural Consistency.

## **ALLOMATRIX®** CUSTOM

**Bone Putty with Large Cancellous Chips** 

#### RAW FLEXIBILITY TO MEET PATIENT PATHOLOGY NEEDS

Surgeons desire the independence and flexibility to custom blend graft materials to control structural consistency. ALLOMATRIX® CUSTOM Bone Graft Putty delivers. With features that include an osteoinductive Demineralized Bone Material (DBM), a osteoconductive carrier medium, and the ability to reconstitute in the OR, ALLOMATRIX® CUSTOM Bone Graft Putty meets individual patient bone grafting needs in a way no pre-mixed putty can.

#### OPTIMUM CANCELLOUS CHIP CONTENT — YOUR CHOICE

ALLOMATRIX® CUSTOM Bone Graft Putty incorporates DBM