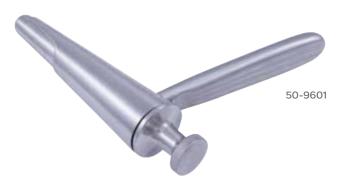

### Hinkle-James Rectal Speculum

| CODE    | DESCRIPTION | DIAMETER   |
|---------|-------------|------------|
| 50-9601 | Small       | 2½in 54mm  |
| 50-9602 | Medium      | 2¼in 57 mm |

Image Not Available