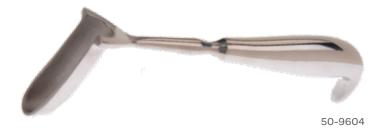

### Hill-Ferguson Rectal Retractor

| CODE    | DIMENSIO | ONS         | LENGT | Н      |
|---------|----------|-------------|-------|--------|
| 50-9604 | ½x¼in    | 22 x 6.0 mm | 8 in  | 200 mm |
| 50-9605 | ⅓x3in    | 3.0 x 76 mm | 8½in  | 215 mm |
| 50-9606 | 3x1%in   | 76 x 35 mm  | 8½in  | 215 mm |
| 50-9607 | 1½in     | 38 mm       | 8½in  | 215 mm |