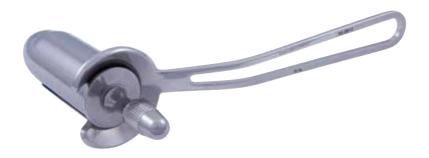

#### Chelsea-Eaton Anal Speculum

| CODE    | DESCRIPTION                             | DIAMETER    |
|---------|-----------------------------------------|-------------|
| 50-9615 | Fenestrated Handle, Removable Obturator | ⅓in 22 mm   |
| 50-9616 | Fenestrated Handle, Removable Obturator | 1¼ in 32 mm |