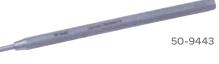

# Hooks (Crypt)

### Stewart Crypt Hook

| CODE    | DESCRIPTION | LENGTH |        |
|---------|-------------|--------|--------|
| 50-9438 | Short Style | 8½in   | 215 mm |
| 50-9439 | Long Hook   | 9 in   | 230 mm |