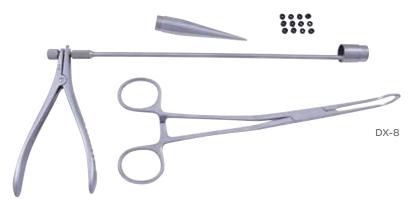

# Ligators (Hemorrhoidal)

#### McGivney Hemorrhoidal Ligator Set

| CODE   | DESCRIPTION                 | LENGTH      |
|--------|-----------------------------|-------------|
| DX-8   | Set Includes the Following: |             |
| DX-8-8 | Ligator Only                | 8 in 200 mm |
| DX-18  | Grasping Forceps for DX-18  |             |
| DX-2   | Ligator Cone (Drum)         |             |