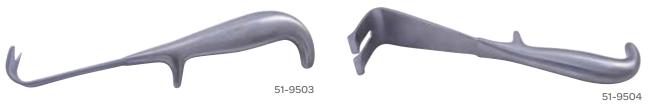

### Young Prostatic Retractor

| CODE    | DESCRIPTION           | DIMENSION          | DIMENSIONS |      | Н      |
|---------|-----------------------|--------------------|------------|------|--------|
| 51-9501 | Lateral Notched Blade | 7∕16 <b>x 2 in</b> | 11 x 50 mm | 8¼in | 210 mm |
| 51-9503 | Notched Blade         | 1x1in              | 25 x 25 mm | 8¼in | 210 mm |
| 51-9504 | Bifurcated Blade      | 1¾x1½in            | 44 x 38 mm | 8¼in | 210 mm |