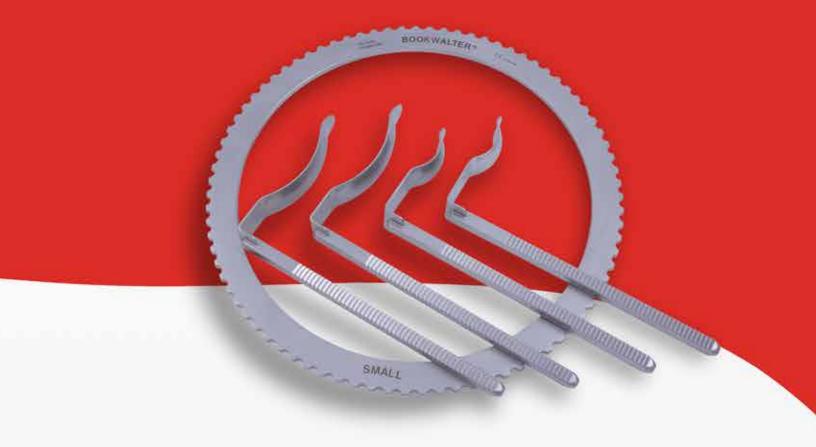

# Retractors (Bookwalter)

#### Bookwalter Rectal Accessory Kit

Kit Includes: 1 Ring and 2 Blades

| CODE    | DESCRIPTION                    | DIAMETER    | BLADE       | DIMENSIONS           |
|---------|--------------------------------|-------------|-------------|----------------------|
| 50-4546 | Kit Includes the Following:    |             |             |                      |
| 50-4584 | Bookwalter Round Rings, Small  | 8½ in 216mm |             |                      |
| 50-4585 | Bookwalter Rectal Blade, Small |             | 2½in 73 mm  | 3 x 7 in 76 x 178 mm |
| 50-4586 | Bookwalter Rectal Blade, Large |             | 3½ in 98 mm | 4x6in 101x152mm      |

Note: Use of this product requires a Bookwalter Table Post, Bookwalter Coupler, Bookwater Horizontal Bar, and Bookwalter Ratchet (not included in this accessory set.)