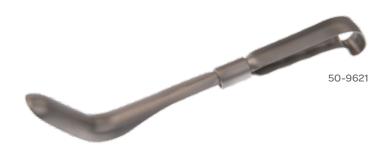

#### Sawyer Retractor

| CODE    | DESCRIPTION | BLADE DIME | ENSIONS    | LENG  | ТН     |
|---------|-------------|------------|------------|-------|--------|
| 50-9621 | Retractor   | 1½x3in     | 28 x 76 mm | 11 in | 280 mm |
| 50-9622 | Retractor   | 1½x3½in    | 38 x 89 mm | 11 in | 280 mm |