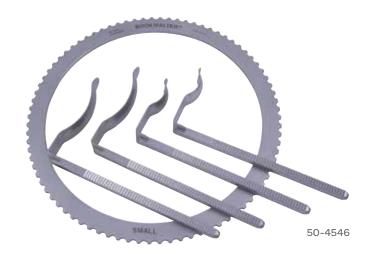

#### Bookwalter Rectal Accessory Kit

Kit Includes: 1 Ring and 2 Blades

| CODE    | DESCRIPTION                    | DIAMETER    | BLADE       | DIMENSIONS           |
|---------|--------------------------------|-------------|-------------|----------------------|
| 50-4546 | Kit Includes the Following:    |             |             |                      |
| 50-4584 | Bookwalter Round Rings, Small  | 8½ in 216mm |             |                      |
| 50-4585 | Bookwalter Rectal Blade, Small |             | 2½in 73 mm  | 3 x 7 in 76 x 178 mm |
| 50-4586 | Bookwalter Rectal Blade, Large |             | 3½ in 98 mm | 4x6in 101x152mm      |

Note: Use of this product requires a Bookwalter Table Post, Bookwalter Coupler, Bookwater Horizontal Bar, and Bookwalter Ratchet (not included in this accessory set.)