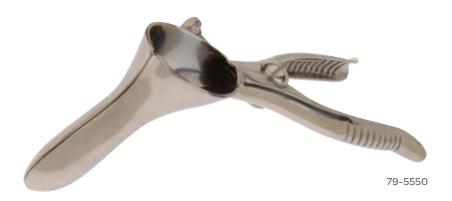

### Pratt Rectal Speculum

| CODE      | DESCRIPTION                     | BLADE (W X D)  | LENGTH       |
|-----------|---------------------------------|----------------|--------------|
| 79-5550   | Stainless Steel, with Set Screw | 1x3½in 25x89mm | 8 in 203 mm  |
| 50-7320-H | Stainless Steel, with Set Screw | 1x3%in 25x85mm | 8½ in 215 mm |