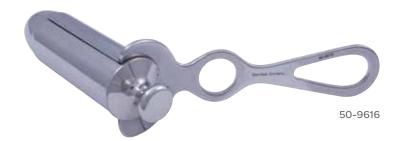

#### Chelsea-Eaton Anal Speculum

| CODE    | DESCRIPTION                             | DIAMETER    |
|---------|-----------------------------------------|-------------|
| 50-9615 | Fenestrated Handle, Removable Obturator | ⅓in 22 mm   |
| 50-9616 | Fenestrated Handle, Removable Obturator | 1¼ in 32 mm |