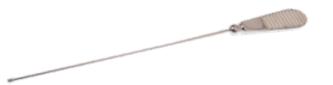

# Probes (Rectal)

#### Larry Rectal Probe

| CODE DESCRIPTION |                            | LENGTH |        |  |
|------------------|----------------------------|--------|--------|--|
| 50-9450          | Sterling Silver, Malleable | 7 in   | 175 mm |  |