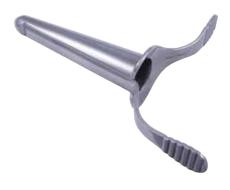

### Hinkle-James Rectal Speculum

| CODE    | DESCRIPTION | DIAMETER   |
|---------|-------------|------------|
| 50-9601 | Small       | 2½in 54mm  |
| 50-9602 | Medium      | 2¼in 57 mm |

Image Not Available